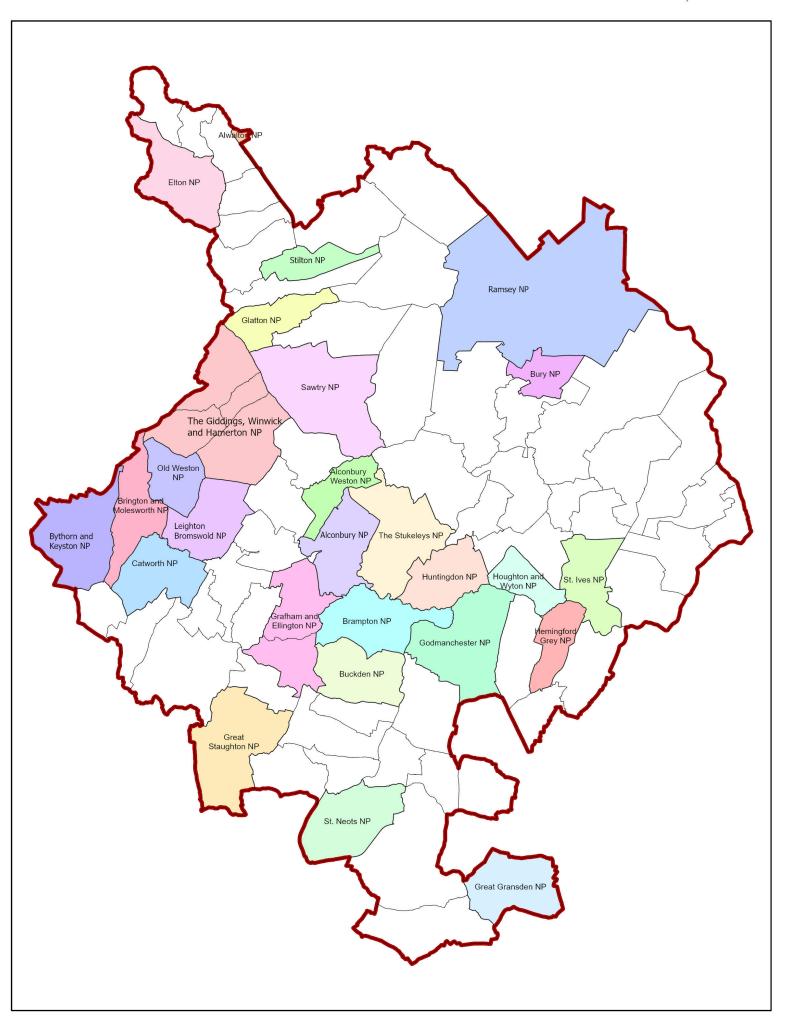

#### Description: Neighbourhood Plan Areas

© Crown copyright and database rights 2024 Ordnance Survey HDC 100022322

As illustrated on the map above several town and parish councils in Huntingdonshire have made progress towards preparing a neighbourhood plan. The following tables set out a summary of progress to date and the dates of important milestones. Further information can be found on our Neighbourhood Planning webpage.